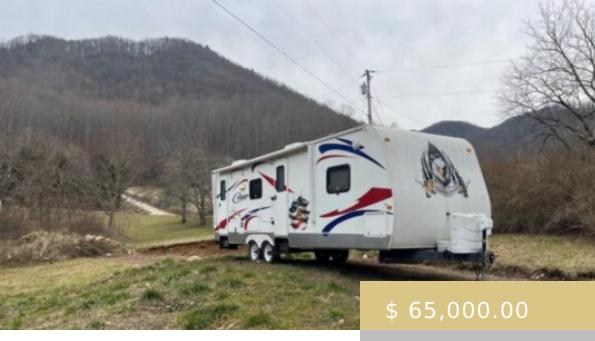

## 1197 DRY CREEK RD. ROBBINSVILLE (GRAHAM) NC 28771

https://yellowroserealty.com

Graham County, NC. .75 lovely acres with the septic in place and a 2010 Keystone Cougar RV. 26Ft. King bed. 2 slide outs. Two entrance doors. Can be purchased for 10,000. The lot has two outbuildings. The loud cascading Dry Creek Rd on the other side of paved county Rd....