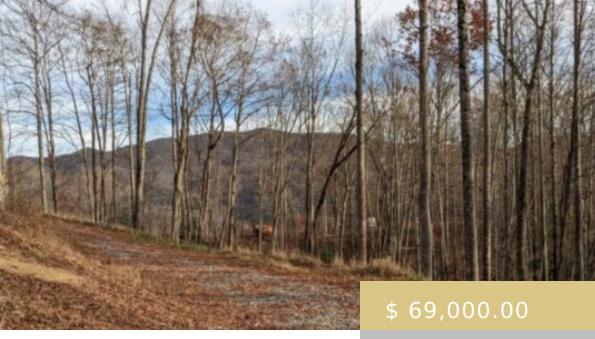

## 930 DEWEESE ROAD

https://yellowroserealty.com

UNRESTRICTED 3.03+/- acre tract just off state maintained road in beautiful rural area and nearby to Nantahala Lake, The Appalachian Trail, Franklin and Andrews NC. Over 3,000ft elevation. Well and septic permit, underground power, circular driveway and some trees have been cleared. This property would be ideal for a mountian...

## **BASIC FACTS**

**Date added:** 11/13/23

Type: Land

Area: Nantahala (Macon Co) sq ft

**Listing Office: 129** 

**Subdivision:** Windy Ridge Subdivision

Topography: Year Round View, View,

Winter, Partially Wooded