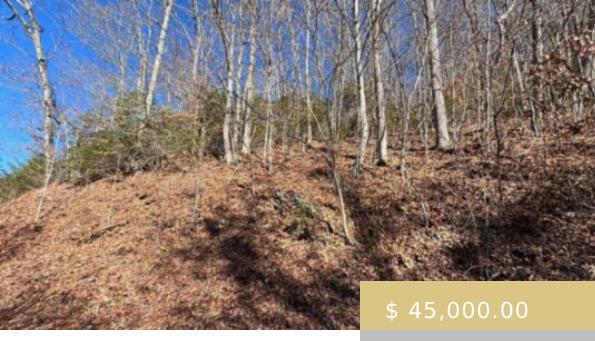

## **DEER RIDGE RD**

https://yellowroserealty.com

This lot has the potential for year-round western facing long range views! Deer Ridge Properties has paved roads and light restrictions with a 600-sf minimum build. Just 20-minutes from Nantahala Outdoor Center and access points to the scenic Little Tennessee River for kayaking and fishing. Expired 3-bedroom septic permit. Build...

## **BASIC FACTS**

**Date added:** 12/02/23

Type: Land

Area: Hwy 28 South sq ft

**Listing Office:** 259117

**Subdivision:** Deer Ridge

Topography: Year Round

View, Hilly/Steep, Heavily Wooded