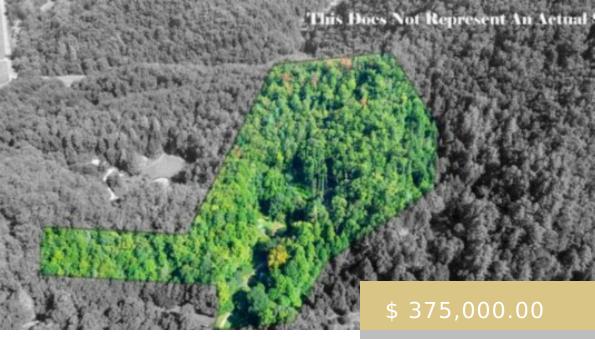

## 545 DEEP GAP ROAD BRYSON CITY NC 28713

https://yellowroserealty.com

3 homes on 9.67 acres. Discover the charm and potential of this stunning 9.37-acre property nestled in the picturesque Smoky Mountains of North Carolina. Located in the Deep Gap area of Alarka, this expansive estate offers a blend of natural beauty and versatility. Enjoy the soothing sounds of creek frontage,...