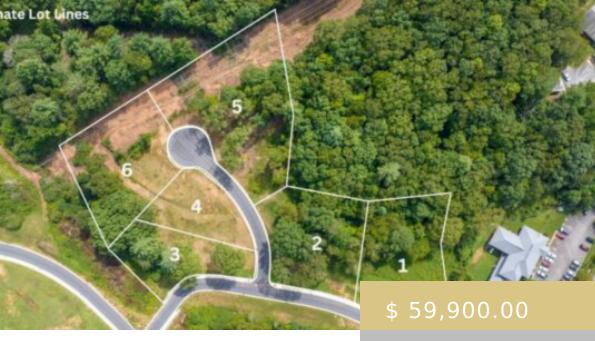

## **LOT 4 DAVIDSON ST.**

https://yellowroserealty.com

Welcome to Scenic Ridge! Nestled in the picturesque landscape of the WNC mountains, this development offers a unique and unparalleled living experience! Scenic Ridge is aptly named as it boasts stunning long-range mountain views throughout! Located just minutes from Downtown Franklin, this development seamlessly blends the charm of the mountains...