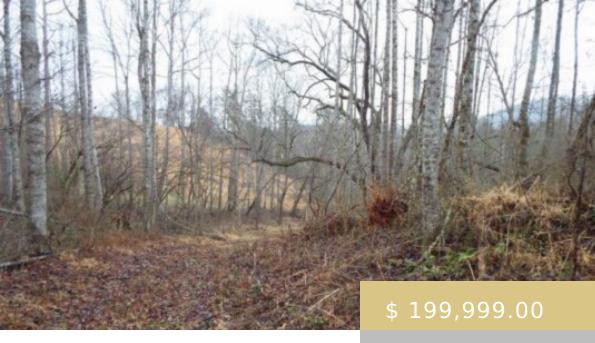

## **00 DAIRY FARM ROAD**

https://yellowroserealty.com

Nice unrestricted tract of land in Webster NC. This 24.06 acres has been recently surveyed and us mostly wooded with a small branch follows the property line. A dirt road is in place but 4 wheel drive should be used. Several possible home sites.