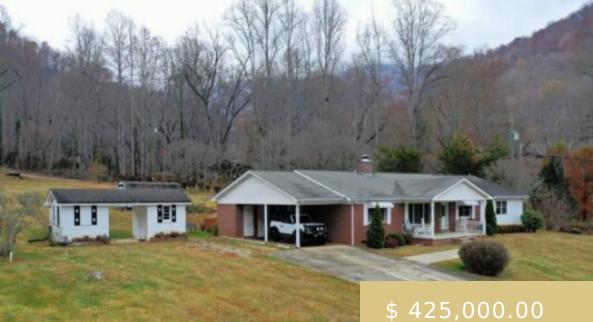

## **20 CYPRESS LANE SYLVA NC** 28779

https://yellowroserealty.com

Great one-level, immaculate and well maintained 3 bedrooms/3 baths brick home on 1.139 acres on Cypress Lane, off Buff Creek Rd. Each bedroom has it's own bathroom. One bathroom has a walk-in bathtub. Large master bedroom has a private patio. Features include a den/kitchen combination with a patio outback, living...

## **BASIC FACTS**

| MLS #: 26035215                       | Date added: 11/13/23            |
|---------------------------------------|---------------------------------|
| Post Updated: 2023-12-26 22:49:00     | Type: Residential               |
| Status: Active                        | Bedrooms: 3                     |
| Bathrooms: 3                          | Floors: Carpet,Hardwood,Ceramic |
| Year built: 1960                      | Area: Scott(s) Creek            |
| Financing: Cash,USDA Loan,FHA,VA Loan | County: Jackson                 |
| Listing Office: 2598                  | Type Sale: Not Applicable       |
| Apx SqFt Range: 1801-2000             | Apx Heated SqFt: 1972           |
| Township: Scotts Creek (Jackson Co.)  | Subdivision: N/A                |