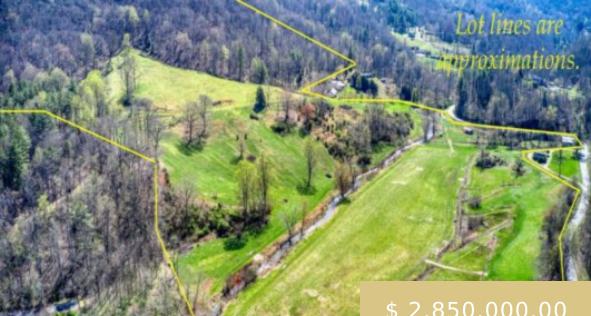

## **TRACT A- CULLOWHEE MOUNTAIN RD**

https://yellowroserealty.com

This incredible piece of property is a once in a lifetime opportunity. With amazing views, large open space, approximately 2,000 feet of road frontage, and a fantastic location, you'll own a piece of mountain paradise. A gorgeous trout stream flows through the parcel. The property contains several outbuildings(large barn, metal...

- \$ 2,850,000.00

## **BASIC FACTS**

Date added: 08/08/23

Type: Land

Area: Cullowhee sq ft

Listing Office: 2648

Subdivision: N/A

**Topography:** Creek,Year Round View,Pasture,Open,Partially Wooded

Post Updated: 2023-12-11 19:11:56

Status: Active

County: Jackson

Township: Cullowhee (Jackson Co.)

Suitable Use: Subdevelopment,Farm,Timber,Cattle,Singlewide Mobile Home