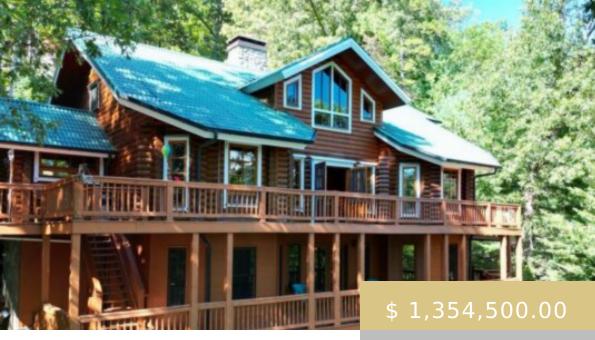

## 214 CROSS CREEK TRAIL ROBBINSVILLE (GRAHAM) NC 28771

https://yellowroserealty.com

Large custom log cabin located on Lake Santeetlah, on the outside, the home features a wrap-around covered porch on the main and lower levels, copper gutters, barrel metal roof, large wooden frame windows, and stone veneer finish on the basement. Hardscaped stone path to boat dock. Full unfinished floor in...

## **BASIC FACTS**

| MLS #: 26032829                   | Date added: 10/02/23      |
|-----------------------------------|---------------------------|
| Post Updated: 2023-12-26 21:23:42 | Type: Residential         |
| Status: Active                    | Bedrooms: 3               |
| Bathrooms: 3                      | Floors: Hardwood          |
| Year built: 2000                  | Area: Robbinsville        |
| Financing: Cash,Conventional      | County: Graham            |
| Listing Office: 38                | Type Sale: Not Applicable |
| Apx SqFt Range: 2401-2600         | Township: Robbinsville    |
| Subdivision: Cross Creek Prop.    |                           |