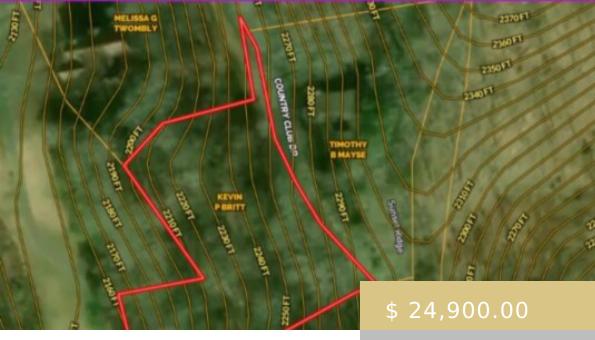

## **COUNTRY CLUB DR**

https://yellowroserealty.com

Welcome to your canvas of possibilities in the heart of an exclusive gated community! This prime parcel of land offers a rare opportunity to craft your dream home in a setting where elegance and leisure blend seamlessly. Embrace the tranquility of this exclusive enclave, where every detail is curated to...

## **BASIC FACTS**

**Date added:** 08/21/24 **Post Updated:** 2024-09-12 14:27:41

Type: Land Status: Active

**Area:** Conleys Creek sq ft **County:** Swain

Listing Office: 128 Township: OTHER

Subdivision: Smoky Mountain Country Club Suitable Use: Residential, Single Family