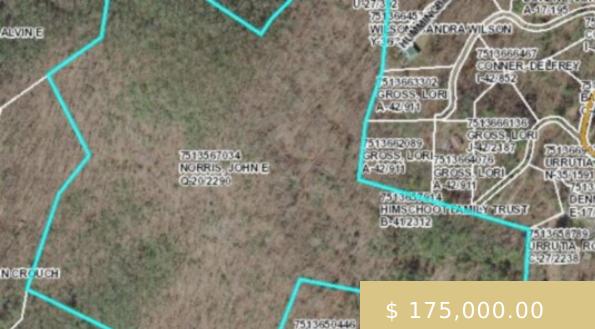

## **00 CORUNDUM HILL RD**

https://yellowroserealty.com

Discover 39.17 acres of unrestricted land in scenic Western North Carolina, offering limitless potential for your mountain retreat dreams. Conveniently located near Franklin and Highlands, this property features Mountain views with clearing and easy access via a paved subdivision road. Whether you envision a subdivision, tiny homes community, or a...

## **BASIC FACTS**

Date added: 02/26/24

Type: Land

Area: Cullasaja sq ft

Listing Office: 128

Subdivision: None

**Topography:** View, Winter, Heavily Wooded, Other-See Remarks

Post Updated: 2024-09-12 07:27:06

Status: Active

County: Macon

Township: Ellijay (Macon Co.)

Suitable Use: Residential,Multi-Family,Single Family