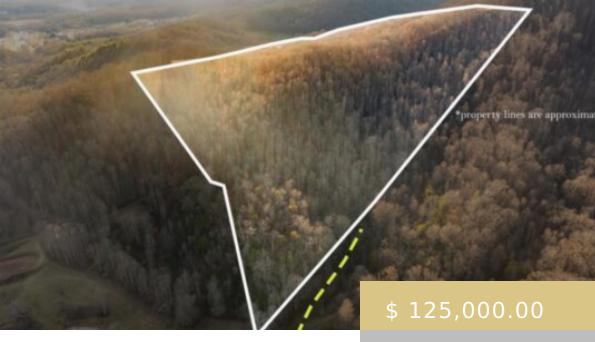

## **COLD BRANCH**

https://yellowroserealty.com

Uncover the potential of this land in the sought-after Hayesville, North Carolina. This rare tract is an ideal canvas for your private mountain retreat, estate, or mini farm. Discover numerous inviting home sites, ample garden space, captivating views, and a gentle babbling branch adding to the charm. Situated just five...

## **BASIC FACTS**

**Date added:** 01/20/24

Type: Land

Area: Clay County sq ft

**Listing Office:** 259198

Subdivision: None

**Topography:** Rolling, Hilly/Steep

**Post Updated:** 2024-01-20 05:51:50

**Status:** Active

County: Clay

Township: OTHER

Suitable Use: Residential, Multi-

Family, Farm, Single Family