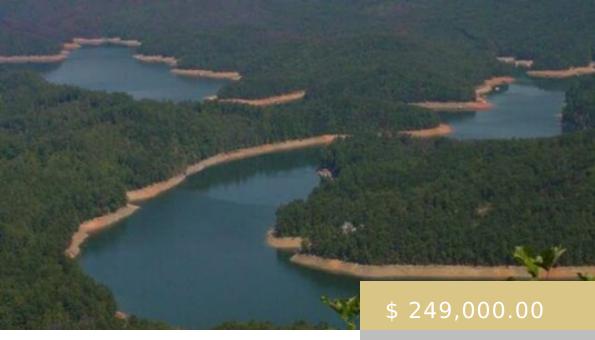

## **LOT 64 CLOUDLINE DR**

https://yellowroserealty.com

One of the most expansive lake view / Smoky Mountain National Park views in Western NC at just under 3000 foot elevation in one of the more premier communities. Owner also has adjacent lot listed, Lot 63. Fontana Trace is situated in the heart of the Smokies, minutes to Fontana...

## **BASIC FACTS**

**Date added:** 10/03/23

Type: Land

Area: Nantahala (Swain Co) sq ft

County: Swain

**Type Sale:** Not Applicable

**Subdivision:** Fontana Trace

**Topography:** Year Round View,Lake View