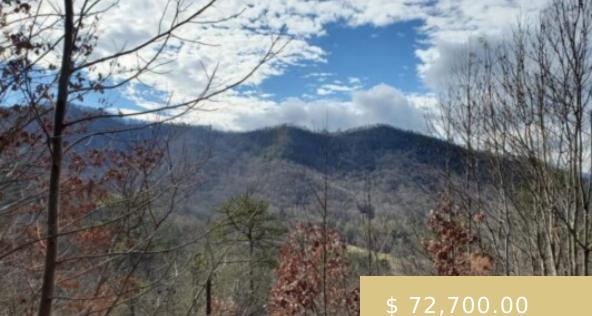

## LOT 26 CLIFF VIEW DRIVE

https://yellowroserealty.com

Beautiful and Private 4.69 Acre Tract in Sought After Cliff View Development. Peaceful setting, Long Range Mountain Views! Very easy access with well maintained, wide gravel roads. Driveway and Partial Building Site is Ready. Underground Power in place. Septic Permit now expired. 1400 Minimum Square Footage to build. Stick Built...

## **BASIC FACTS**

Date added: 08/08/23

Type: Land

Area: Otto sq ft

Listing Office: 216

Subdivision: Cliff View

**Topography:** Year Round View, View, Winter, Open, Partially Wooded

Post Updated: 2023-08-31 21:17:17