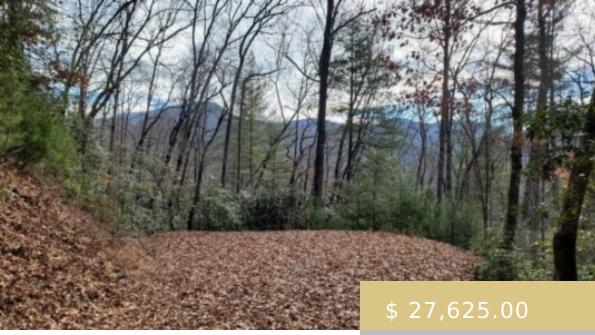

## **LOT 24 CLIFF VIEW DRIVE**

https://yellowroserealty.com

Beautiful 2.21 Acre Tract in Sought After Cliff View Development. Peaceful setting, gentle grade. Views of Scaly Mtn. & Hear Tesssentee Creek! Very easy access with well maintained, wide gravel roads. Driveway and Partial Building Site is Ready. Underground Power in place. Septic Permit now expired. 1400 Minimum Square Footage...

## **BASIC FACTS**

**Date added:** 08/08/23

Type: Land

Area: Otto sq ft

Listing Office: 216

Subdivision: Cliff View

**Topography:** View, Winter, Open, Partially

Wooded