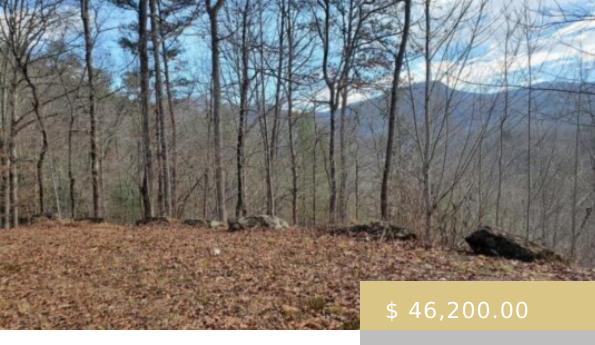

## **LOT 27 CLIFF VIEW DRIVE**

https://yellowroserealty.com

Beautiful 4.20 Acre Tract in Sought After Cliff View Development. Peaceful setting, Long Range Mountain Views! Very easy access with well maintained, wide gravel roads. Driveway and Partial Building Site is Ready. Underground Power in place. Septic Permit now expired. 1400 Minimum Square Footage to build. Stick Built on site...

## **BASIC FACTS**

**Date added:** 09/11/23

Type: Land

Area: Otto sq ft

Listing Office: 216

Subdivision: Cliff View

Topography: Year Round View, View,

Winter, Open, Partially Wooded