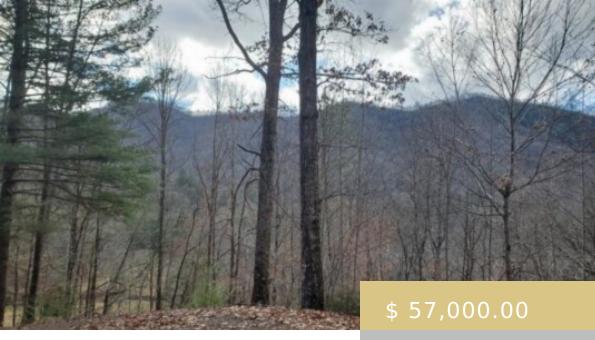

## **LOT 20 CLIFF VIEW DRIVE**

https://yellowroserealty.com

Beautiful 4.75 Acre Tract in Sought After Cliff View Development. Peaceful setting, Long Range Mountain Views. Very easy access with well maintained, wide gravel roads. Driveway and Partial Building Site is Ready. Underground Power in place. Septic Permit now expired. 1400 Minimum Square Footage to build. Stick Built on site...

## **BASIC FACTS**

**Date added:** 09/11/23

Type: Land

Area: Otto sq ft

Listing Office: 216

Subdivision: Cliff View

Topography: Year Round View, View,

Winter, Open, Partially Wooded