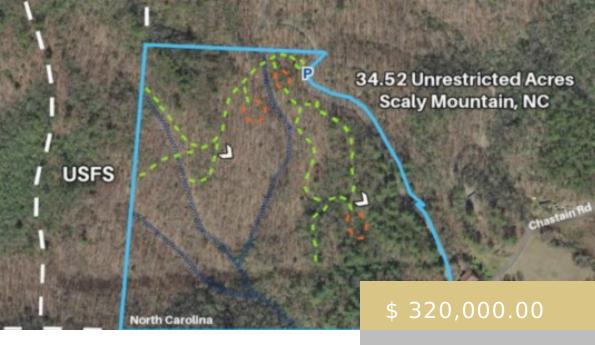

## 880 CHASTAIN RD

https://yellowroserealty.com

Discover 34.52 Unrestricted Acres Adjoining USFS Land in Scaly Mountain, NC! This is an amazing opportunity to own a large land tract with views, streams, small waterfalls, old logging roads and several gentle areas to camp or build. Old logging roads and hiking trails have just been cleared through the...

## **BASIC FACTS**

**Date added:** 08/07/24

Type: Land

Area: Scaly Mountain sq ft

**Listing Office: 129** 

Subdivision: None

**Topography:** Branch/Stream,Year Round View,View, Winter,Rolling,Hilly/Steep

Post Updated: 2024-09-12 14:01:19

Status: Active

County: Macon

Township: Flats (Macon Co.)

Suitable Use:

Residential, Subdevelopment, Farm, Double-

wide Mobile Home, Modular