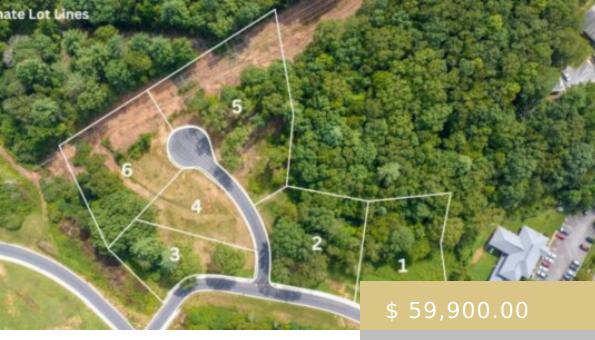

## **LOT 3 CHARLOTTE ST.**

https://yellowroserealty.com

Welcome to Scenic Ridge! Nestled in the picturesque landscape of the WNC mountains, this development offers a unique and unparalleled living experience! Scenic Ridge is aptly named as it boasts stunning long-range mountain views throughout! Located just minutes from Downtown Franklin, this development seamlessly blends the charm of the mountains...

## **BASIC FACTS**

**Date added:** 09/14/23

Type: Land

Area: Franklin sq ft

**Listing Office:** 129

**Subdivision:** Scenic Ridge

Topography: Level, Partially Wooded

**Post Updated:** 2023-12-12 00:05:19