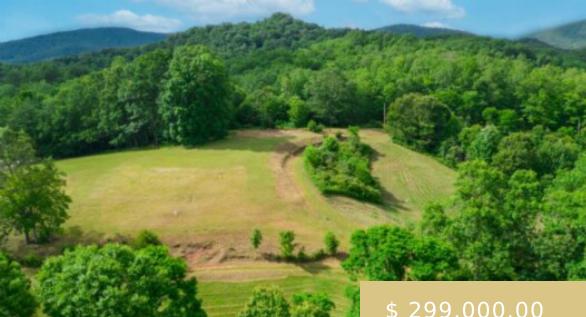

## **000 CHARLEYS CREEK RD**

https://yellowroserealty.com

Have you been looking for some great property with pasture for your horses and room for chickens and any other farm friends you might have? Do you want this property to adjoin USFS? How about state road frontage? Would it be too much to ask to have a huge waterfall...

## **BASIC FACTS**

Date added: 07/19/23

Type: Land

Area: Canada sq ft

Listing Office: 259173

Subdivision: n/a

**Topography:** Spring,Year Round View,Pasture,Level,Rolling

Post Updated: 2023-09-01 00:22:06

Status: Active

County: Jackson

Township: Canada (Jackson Co.)

Suitable Use: Residential,Farm,Grazing,Horses,Single Family