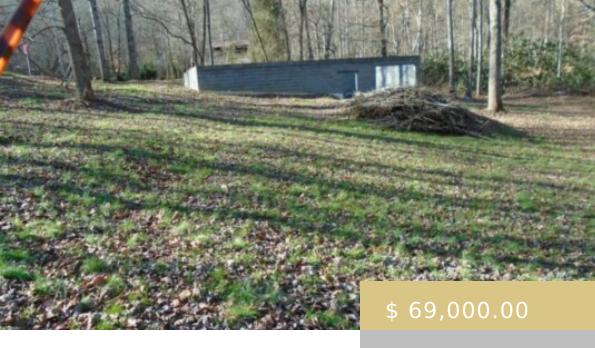

## **CHARDI MOUNTAIN LANE**

https://yellowroserealty.com

STECOAH -UPPER SAWYER CREEK A GREAT LOT CONTAINING 1.33 ACRES WITH AN EXISTING BLOCK FOUNDATION WITH 1500 SQ FEET ALREADY IN PLACE. SEPTIC TANK ALREADY INSTALLED. .A CREEK RUNNING BY THE LOT. SOME CLEARED AND SOME TREES. NICE QUIET NEIGHBORHOOD. DONT MISS OUT CALL TODAY FOR A SHOWING.