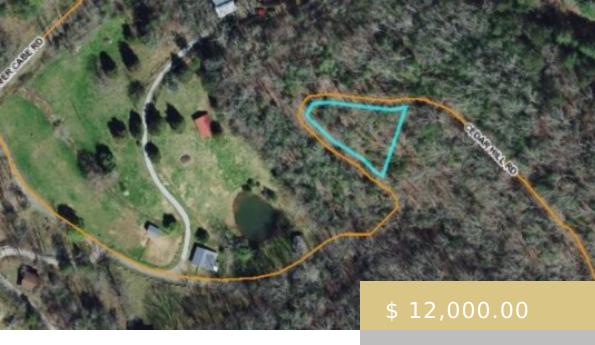

## 00 CEDAR HILL RD

https://yellowroserealty.com

Nice parcel that has easy access in Cat Creek Cove Subdivision. Close to Onion Mountain. Wooded and sloping. 1100 sq ft minimum in home. No Mobile, Tent or RV can be used as a residence. There are no utilities or septic. Go check it out and make it your new...

## **BASIC FACTS**

**Date added:** 08/08/23

Type: Land

Area: Franklin sq ft

County: Macon

**Township:** Millshoal (Macon Co.)

Suitable Use: Residential, Single Family

Post Updated: 2023-12-11 20:57:27

**Status:** Active

Financing: Cash

Listing Office: 128

Subdivision: Cat Creek Cove Sub

Topography: Hilly/Steep, Heavily Wooded