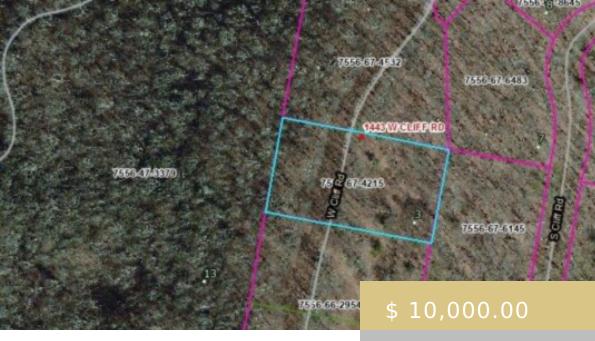

## **LOT 3 CEDAR CLIFF FARMS**

https://yellowroserealty.com

Nestled within the highly sought-after gated community of Cedar Cliff, this 1.20-acre oasis in the Blue Ridge Mountains offers the ultimate blend of quiet seclusion, mature trees, and mountain views. With Lake Glenville just 5 miles away, downtown Cashiers a short 15-minute drive, and Western Carolina University within 20 minutes,...