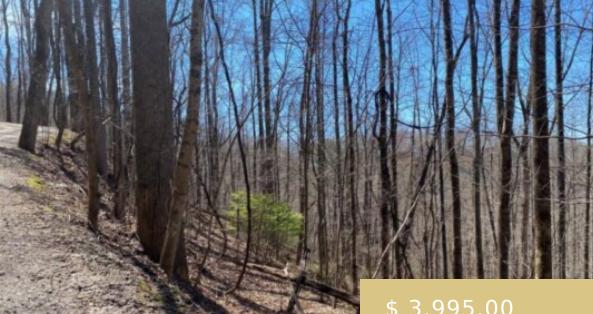

## **CARDINAL LANE**

https://yellowroserealty.com

High elevation 0.78ac Lot located in well maintained Watauga Vista Gated Community. Subdivision amenities include the community clubhouse, waterfall, several picnic areas, fishing pond and walking trails. Beautiful mountain view in the winter, and potential for year-round view with some tree clearing.

## **BASIC FACTS**

Wooded

Date added: 03/28/24Post Updated: 2024-03-28 14:43:10Type: LandStatus: ActiveArea: Watauga sq ftCounty: MaconListing Office: 10Township: Millshoal (Macon Co.)Subdivision: Watauga VistaSuitable Use: Residential, Single FamilyTopography: View,<br/>Winter, Hilly/Steep, Partially Wooded, HeavilyFor the state of the