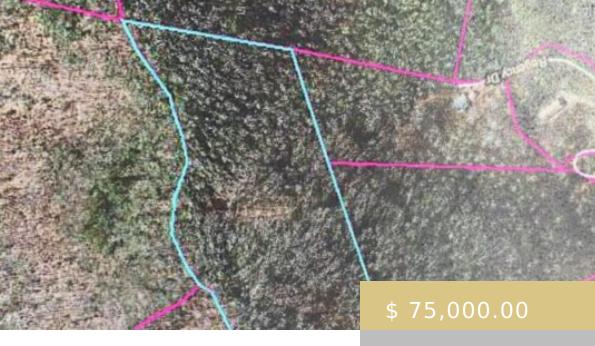

## **CAGLE COVE**

https://yellowroserealty.com

Acreage between Sylva and Franklin within 10 minutes of Dillsboro, Sylva, WCU. Once the driveway is pushed in there are two knolls which face towards the Smokies and Balsam Ranges which will have some great views. These views and privacy are difficult to find this close in.