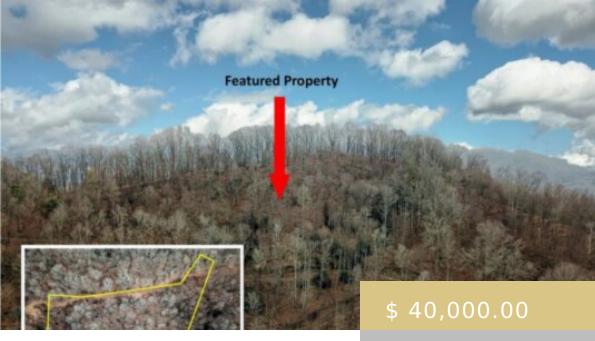

## 94 BUCKS RIDGE

https://yellowroserealty.com

4.23 lightly restricted acres available for 40K!
Located in the picturesque Panther Creek
Community of Haywood County. Unbelievable views!
Easily accessible from I-40 and only minutes to TN or
Waynesville. Seller will consider financing with
acceptable terms. This is the perfect mountain
retreat where you can enjoy panoramic views of...