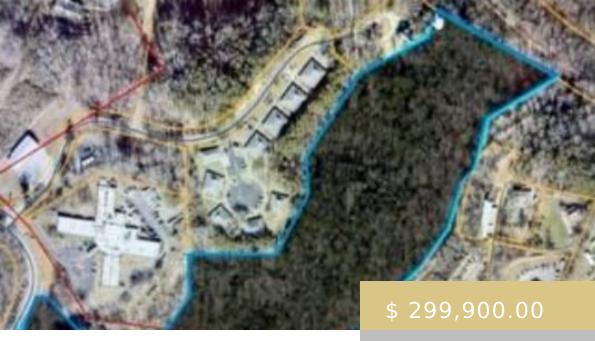

## **BUCKNER BRANCH ROAD**

https://yellowroserealty.com

Approx 15 acres of land inside of city limits with NO deed restrictions with many potential uses! Could be a mobile home park, campground, or develop into a subdivision. Easy access off a state-maintained road and within 1 mile to downtown Bryson City!

## **BASIC FACTS**

**Date added:** 08/31/23

Type: Land

Area: Bryson City Limits sq ft

**Listing Office:** 259198

Subdivision: None

Topography: Level, Rolling

**Post Updated:** 2023-12-11 23:15:34

**Status:** Active

County: Swain

Township: Charleston (Swain Co.)

Suitable Use: Residential, Multi-

Family, Single Family, Single-wide Mobile

Home, Double-wide Mobile Home