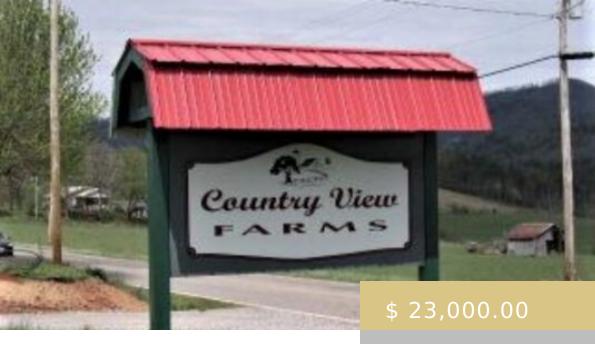

## **LOT 13 BRYSON CITY RD**

https://yellowroserealty.com

Great location at Country View Farms Subdivision. Lot # 13 - 0.68 acre.Nice views overlook subdivision and lotla valley. Underground utilities are in, septic system and well to be installed by buyer. Located right off Bryson City Road with easy access to highways. One of the last truly affordable opportunities...

**Subdivision:** Country View Farms **Suitable Use:** Residential, Subdevelopment

**Topography:** Year Round View, Open, Rolling