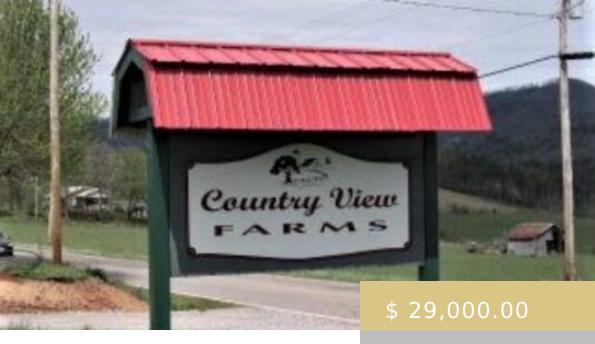

## **LOT 29 BRYSON CITY RD**

https://yellowroserealty.com

Great location at Country View Farms Subdivision. Lot # 29 - 0.74 acre. Nice views overlook subdivision and lotla valley. Underground utilities are in, septic system and well to be installed by buyer. Located right off Bryson City Road with easy access to highways. One of the last truly affordable...

## **BASIC FACTS**

**Date added:** 07/12/22 **Post Updated:** 2023-12-11 13:07:18

Type: Land Status: Active

Area: Iotla sq ft County: Macon

**Listing Office:** 2 **Township:** Franklin (Macon Co.)

**Subdivision:** Country View Farms **Suitable Use:** Residential, Subdevelopment