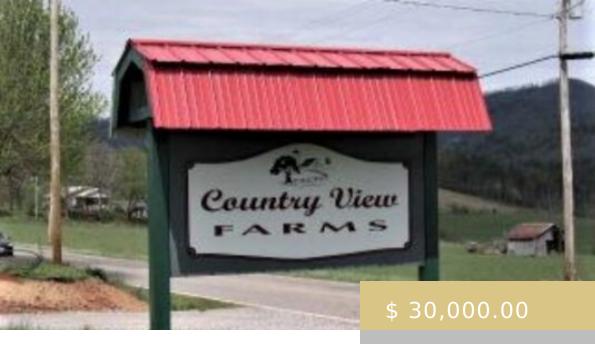

## **LOT 19 BRYSON CITY RD**

https://yellowroserealty.com

Great location at Country View Farms Subdivision. Lot # 19 - 0.75 acre.Nice views overlook subdivision and lotla valley. Underground utilities are in, septic system and well to be installed by buyer. Located right off Bryson City Road with easy access to highways. One of the last truly affordable opportunities...

## **BASIC FACTS**

**Date added:** 07/12/22 **Post Updated:** 2023-12-11 13:03:04

Type: Land Status: Active

Area: Iotla sq ft County: Macon

**Listing Office:** 2 **Township:** Franklin (Macon Co.)

**Subdivision:** Country View Farms **Suitable Use:** Residential, Subdevelopment