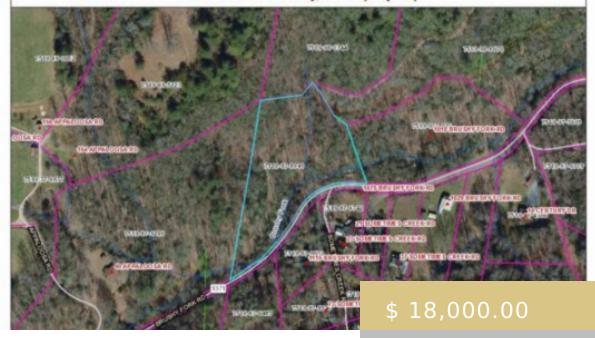

## **LOT 14 BRUSHY FORK RD**

https://yellowroserealty.com

Brushy Fork Creek runs along the side of this lot, about 2600 ft. in elevation. Hear the sounds of the creek at the lot. Located in well sought after Greens Creek area. Would make a nice lot to build your mountain get-away. Per restrictions Camper may be placed on the...