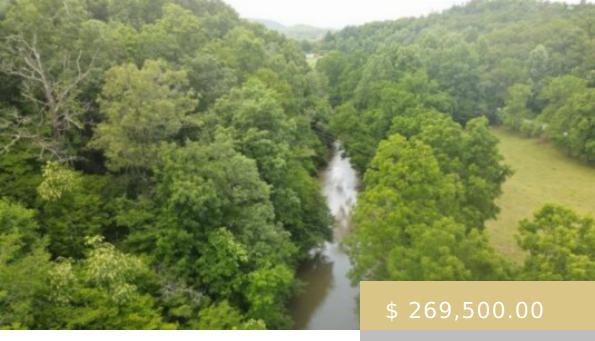

## **BROWN RD**

https://yellowroserealty.com

5.89 flat acres on the Little Tenessee River with a well already dug! Bring your RV and park it for a year while you build! 1,000 sqft min on the home build. Cell service is available in this quiet country setting. A small portion of the land near the river...