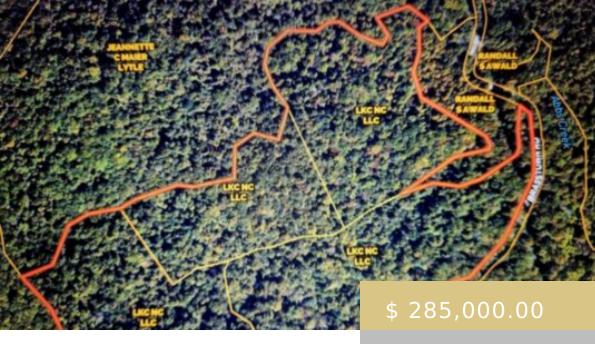

## **000 BRASSTOWN ROAD**

https://yellowroserealty.com

This one checks a lot of boxes. 51.83 acres bordering 9500 acres of USFS land, elevations from 3000-3500', small branches, flats, slopes, steep hill sides, views and unlimited privacy. An old logging road runs the northern boundary from Brasstown Road to the rear of the property. There is a shared...