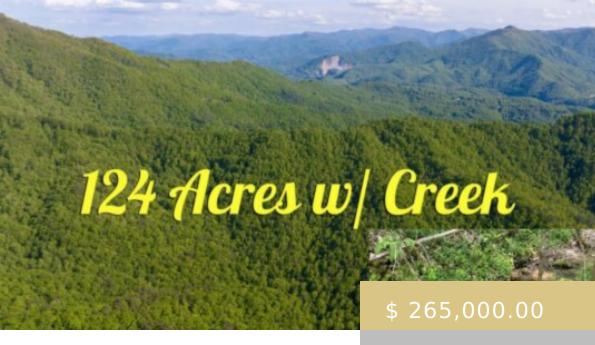

## **200 BLUE SPRUCE DRIVE**

https://yellowroserealty.com

Your own private forest to play in! Extreme seclusion on 124 acres of wooded mountain paradise with an incredible creek. This special piece of mountain woodlands is protected by a conservation easement, with a gentle 2.5-acre area included for your future homesite. Enjoy quiet evenings listening to Crystal Creek from...