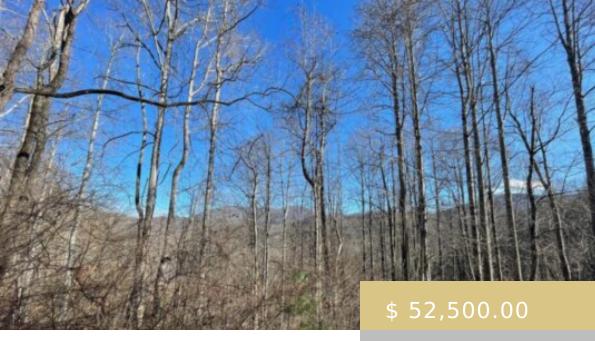

## **00 BLUE MOSS DR**

https://yellowroserealty.com

Panoramic Views in Parkway Forest, Sylva! Discover the perfect spot for your mountain retreat on this expansive 1.182-acre lot in Parkway Forest subdivision. Situated at an elevation ranging from 3,100 to over 3,200 feet, this lot offers end-of-road privacy and the potential for breathtaking panoramic views. This lot offers the...

## **BASIC FACTS**

**Date added:** 06/04/24

Type: Land

Area: Scott(s) Creek sq ft

**Listing Office:** 128

**Subdivision:** Parkway Forest

Topography: Year Round View, View,

Winter, Rolling, Heavily Wooded