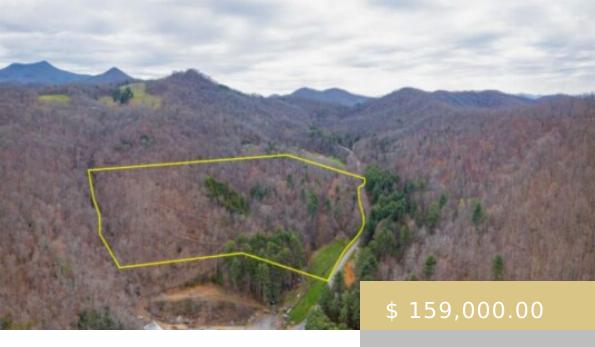

## **00 BLANTON BRANCH**

https://yellowroserealty.com

Nicely wooded parcel that would make a wonderful setting for a private residence. Blanton Branch, pictured, sits at the base of the property. State maintained and paved road, excellent location between Sylva and Waynesville.

## **BASIC FACTS**

**Date added:** 08/08/23

Type: Land

Area: Scott(s) Creek sq ft

Listing Office: 2633

**Township:** Scotts Creek (Jackson Co.)

**Suitable Use:** Residential, Single Family

Post Updated: 2023-08-08 11:25:28

**Status:** Active

County: Jackson

Type Sale: Not Applicable

Subdivision: n/a

Topography: Branch/Stream, Year Round

View, View, Winter, Level, Hilly/Steep