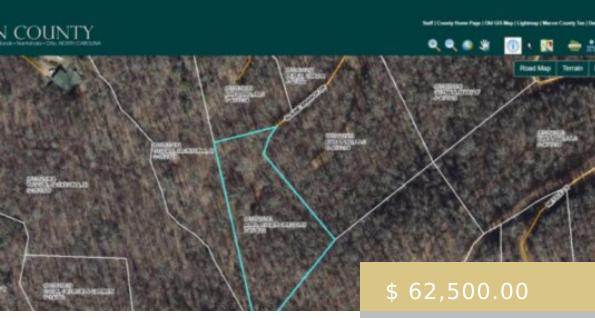

## **00 BLAINE BRANCH DRIVE**

https://yellowroserealty.com

Great laying lot in gated subdivision with end of the road privacy, allows RV's, and tiny homes above 395 square feet. Paved roads and community water.

## **BASIC FACTS**

**Date added:** 08/14/23

Type: Land

Area: Patton Valley sq ft

County: Macon

**Type Sale:** Not Applicable

**Subdivision:** Retreat at Sky Valley

**Topography:** Year Round View,Rolling,Partially Wooded