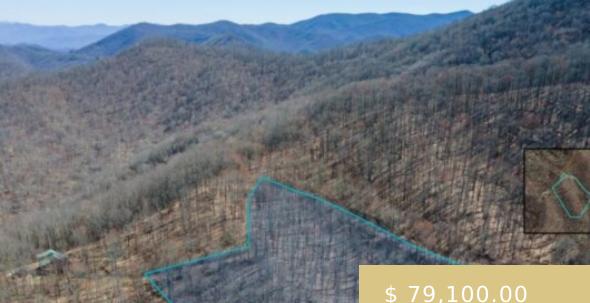

## N/A BLACK GAP RD

https://yellowroserealty.com

Enjoy the cool mountain air at 4065 elevation on this beautiful property. Rainbow mountain is a gated community with views all around. The highest part of the property near the road has a nice level area, a perfect spot to build a home. If you are not ready to build...

## \$ 79,100.00

## **BASIC FACTS**

Date added: 08/08/23 Type: Land Area: Cartoogechaye sq ft Listing Office: 129 Subdivision: Rainbow Mountain Topography: View, Winter

Post Updated: 2023-12-11 18:37:40

Status: Active

County: Macon