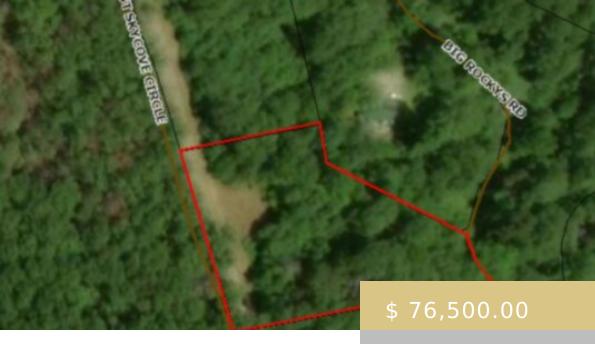

## **LOT #6 BIG ROCKYS ROAD**

https://yellowroserealty.com

Owner Financing available with 20% down. Recent price cut. Owner is motivated. Beautiful 1.310 acre lot in SkyCove subdivision. Gated community with Paved Roads. Excellent rental community with 2-BR septic installed. Underground utilities - electric and water lines to lot. Water tap Fee is \$1750. Huge views - you have...