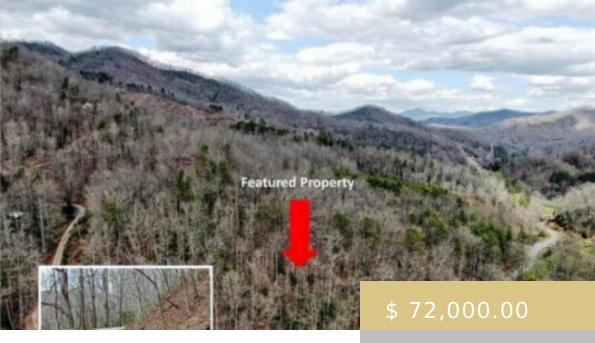

## **TBD BIG OAK SPRINGS**

https://yellowroserealty.com

Large wooded 3.82 acre tract less than 1/2 mile from 441 off of Bettys Creek conveniently located between Dillsboro NC and Franklin NC. Easy access off of Bettys Creek, corner lot. Deeded water rights