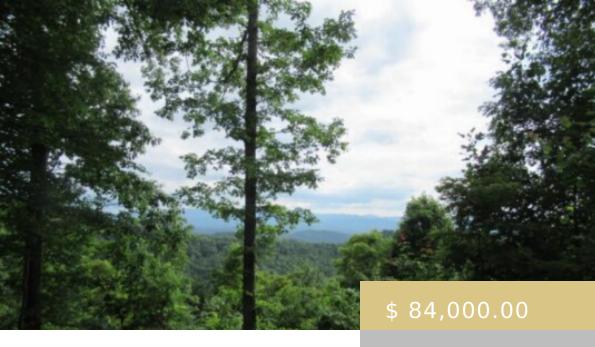

## **LOT 13 BERRY COVE RD**

https://yellowroserealty.com

Berry Cove Preserve is a BEAUTIFUL high elevation private subdivision with paved roads and building pads already graded for each lot. Lots of trees in this small subdivision make each lot seem much more private! This subdivision is very close to the USFS! Most lots have expired septic permits on...

## **BASIC FACTS**

**Date added:** 07/17/23

Type: Land

Area: Holly Springs sq ft

**Listing Office:** 10

**Subdivision:** Berry Cove Preserve

**Topography:** Year Round View,Rolling,Partially Wooded

**Post Updated:** 2023-12-11 21:33:23