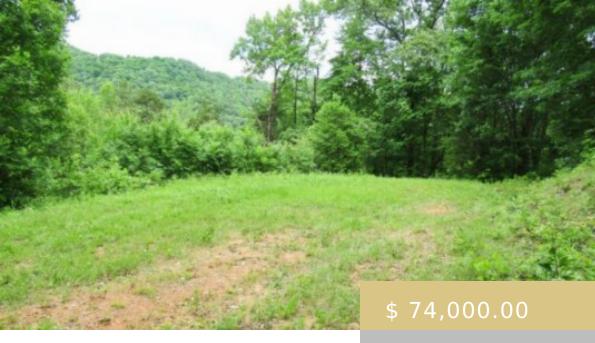

## **LOT 10 BERRY COVE RD**

https://yellowroserealty.com

Berry Cove Preserve is a BEAUTIFUL high elevation private subdivision with paved roads and building pads already graded for each lot. Lots of trees in this small subdivision make each lot seem much more private! This subdivision is very close to the USFS! Most lots have expired septic permits on...

## **BASIC FACTS**

**Date added:** 07/17/23

Type: Land

Area: Holly Springs sq ft

**Listing Office:** 10

**Subdivision:** Berry Cove Preserve

**Topography:** Year Round View,Rolling,Partially Wooded

**Post Updated:** 2023-12-11 21:37:22