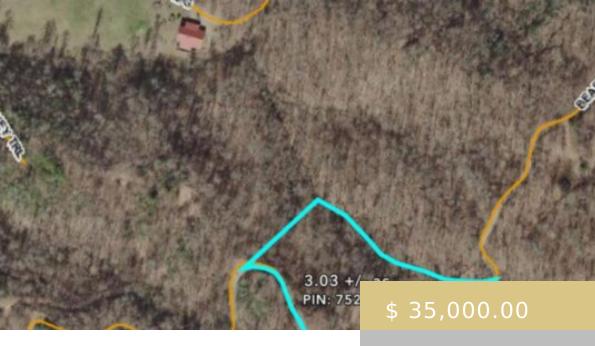

## TR 28 BEARPAW RIDGE

https://yellowroserealty.com

Wooded property with a mountain view of the Smokies, enhanced with some tree trimming. Features a nice ridge building site in the desirable Hemlock Falls community. Nicley situated between Highlands and Franklin, NC, in the beautiful Blue Ridge Mountains. This property offers the ideal blend of natural beauty and a...

## **BASIC FACTS**

**Date added:** 07/03/24

Type: Land

Area: Ellijay sq ft

**Listing Office: 129** 

**Subdivision:** George Brown Subdivision

Topography: View,

Winter, Rolling, Hilly/Steep

**Post Updated:** 2024-09-12 12:33:29

**Status:** Active

County: Macon

Township: Ellijay (Macon Co.)

Suitable Use: Residential, Single Family