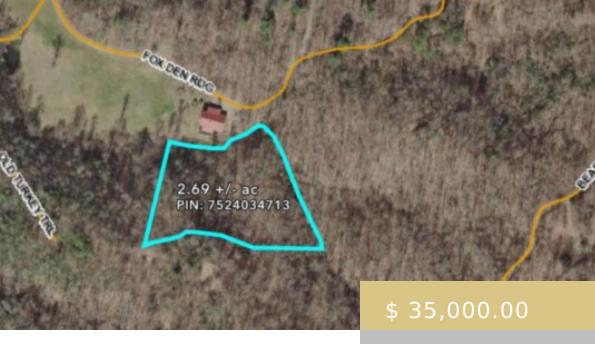

## **BASIC FACTS**

**Date added:** 07/03/24

Type: Land

Area: Ellijay sq ft

**Listing Office: 129** 

**Subdivision:** George Brown Subdivision

Topography: View,

Winter, Rolling, Hilly/Steep