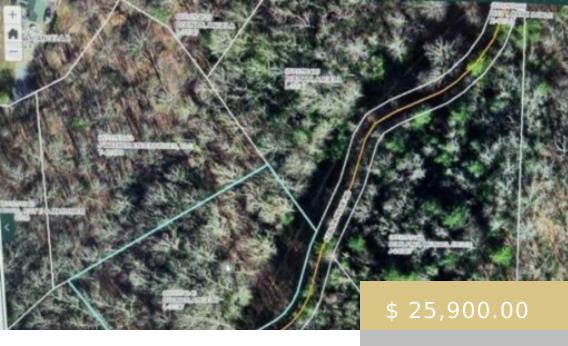

## LOT 14 AZALEA RIDGE RD

https://yellowroserealty.com

Nestled amidst the breathtaking beauty of nature, this pristine 1.33-acre mountain land offers an unparalleled opportunity to embrace a serene and tranquil lifestyle. Situated in the heart of majestic mountains, this parcel of land is a canvas upon which dreams of a mountain retreat can be brought to life. The...

## **BASIC FACTS**

Date added: 08/22/23

Type: Land

Area: Patton Valley sq ft

Listing Office: 2654

Subdivision: Azalea Ridge

**Topography:** Year Round View, View, Winter, Hilly/Steep, Heavily Wooded

Post Updated: 2023-12-11 22:51:16