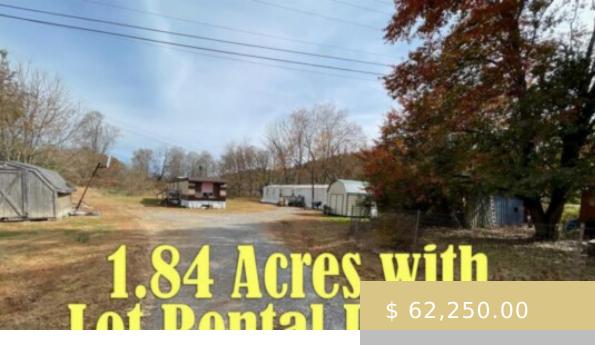

## **100 AUTUMN LANE**

https://yellowroserealty.com

Fabulous investment opportunity in the Murphy, NC area - just 5 miles from Harrah's Cherokee Valley Casino. Six tracts totaling 1.84 +/- acres. Five tracts have tenants paying monthly lot rent - allowing for immediate income from your investment. Sixth tract is for park or garden area or possibly future...