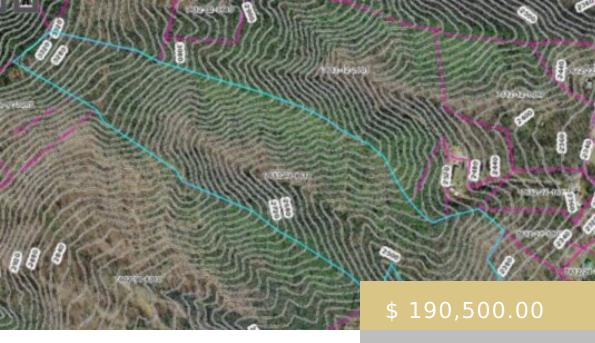

## **ARROWHEAD LN**

https://yellowroserealty.com

Beautiful 24.48 +/- acre parcel in the Nations Creek area. There is a stream/branch running alongside the boundary. Very private. There was recently 10 acres sold off the parent tract and a new steep slope analysis has been requested to determine how many residential house sites can be built, for...

## **BASIC FACTS**

**Date added:** 09/21/23

Type: Land

Area: Barkers Creek sq ft

**Listing Office:** 259201

**Township:** Barkers Creek (Jackson Co.)

**Suitable Use:** 

Residential, Subdevelopment, Single Family

Post Updated: 2023-12-12 01:13:27

**Status:** Active

County: Jackson

Type Sale: Not Applicable

**Subdivision:** Arachon Estates

**Topography:** 

Branch/Stream, Rolling, Hilly/Steep