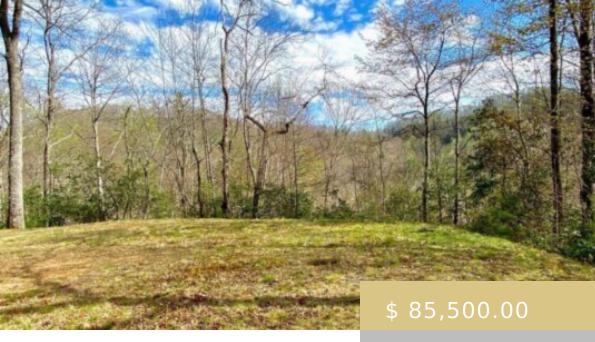

## **LOT 36 ANDROMEDA WAY**

https://yellowroserealty.com

Buildable lot with house pad and driveway already in place. This nearly 3 acre lot is private and easily accessed from well maintained Mystic Ridge development roads. There is a small view that has already been cut, and more trees can be trimmed to open up the year round view....