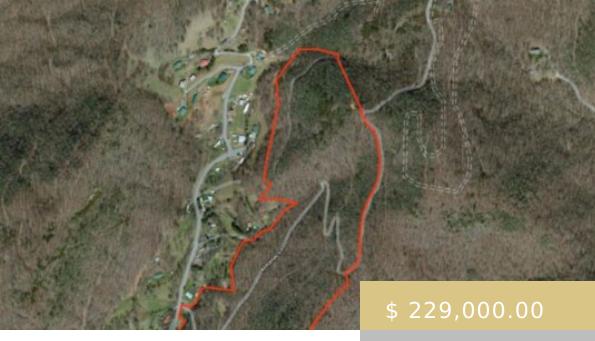

## **TBD ALMANAC LANE**

https://yellowroserealty.com

53+/-Acres Jackson County, NC! This property goes over 3,200ft in elevation, and has a well maintained gated gravel drive. The property lays well for your private estate or multiple home sites with long range views of the Smoky Mountains! The property is located just a few minutes away from both...