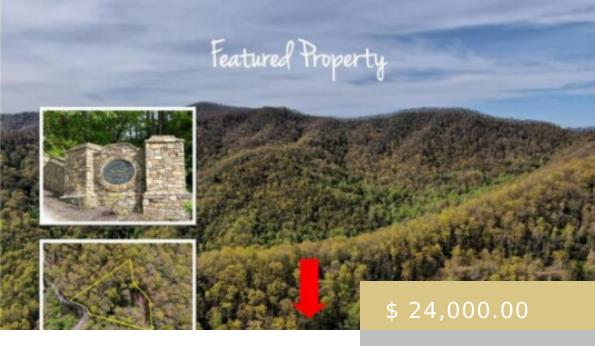

## ALARKA HIGHLANDS DR.

https://yellowroserealty.com

Alarka Highlands is a gated community nestled in the mountains of Swain County offering seclusion and privacy and located about 25 minutes from downtown Bryson City. Lot 93, which includes 2.18 acres, is conveniently located near the entrance of the subdivision and clubhouse area. For those ready to build, this...